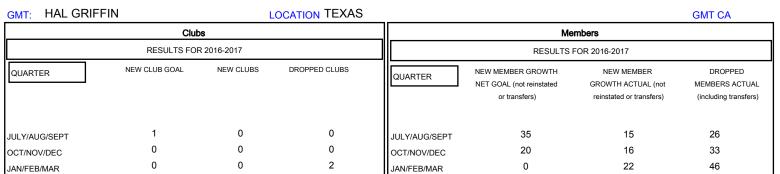

APR/MAY/JUNE

## MONTHLY MEMBERSHIP PROGRESS REPORT

District 2 T3

Results as of: 5/31/2017

25

5



APR/MAY/JUNE

15

0

0

1





| DROPPED CLUBS: 2  DROPPED MEMBERS |          | 18 CLUBS OF 33 ADDED 1 OR MORE NEW MEMBERS | GENDER DISTR<br>MALE<br>FEMALE    | 1BUTION<br>437 (61.12%)<br>278 (38.88%) |     |
|-----------------------------------|----------|--------------------------------------------|-----------------------------------|-----------------------------------------|-----|
| DECEASED                          | 18       | CLICK HEDE FOR CHMILLATIVE                 | TOTAL FAMILY UNIT MEMBERS         |                                         | 101 |
| CLUB CANCELLED OTHER              | 2<br>110 | CLICK HERE FOR CUMULATIVE  MEMBERSHIP DATA | FAMILY MEMBERS PAYING HALF 5 DUES |                                         | 53  |
| TOTAL                             | 130      |