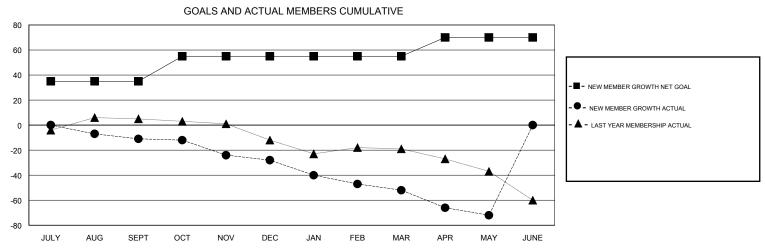

APR/MAY/JUNE

## MONTHLY MEMBERSHIP PROGRESS REPORT

District 2 T3

Results as of: 5/31/2017

25

5



APR/MAY/JUNE

15

0

0

1





| DROPPED CLUBS: 2  DROPPED MEMBERS |          | 18 CLUBS OF 33 ADDED 1 OR MORE NEW MEMBERS | GENDER DISTR<br>MALE<br>FEMALE    | 1BUTION<br>437 (61.12%)<br>278 (38.88%) |     |
|-----------------------------------|----------|--------------------------------------------|-----------------------------------|-----------------------------------------|-----|
| DECEASED                          | 18       | CLICK HEDE FOR CHMILLATIVE                 | TOTAL FAMILY UNIT MEMBERS         |                                         | 101 |
| CLUB CANCELLED OTHER              | 2<br>110 | CLICK HERE FOR CUMULATIVE  MEMBERSHIP DATA | FAMILY MEMBERS PAYING HALF 5 DUES |                                         | 53  |
| TOTAL                             | 130      |