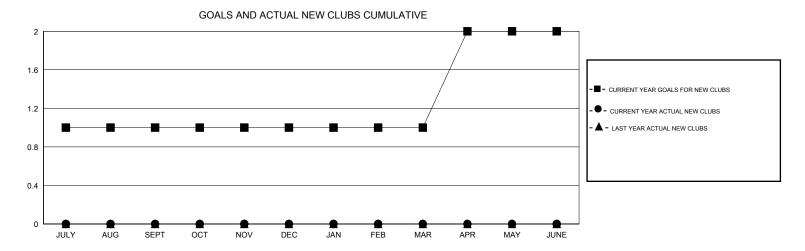

APR/MAY/JUNE

## MONTHLY MEMBERSHIP PROGRESS REPORT

District 2 T3

Results as of: 5/31/2017

25

5



APR/MAY/JUNE

15

0

0

1





| DROPPED CLUBS: 2  DROPPED MEMBERS |          | 18 CLUBS OF 33 ADDED 1 OR MORE NEW MEMBERS | GENDER DISTR<br>MALE<br>FEMALE    | 1BUTION<br>437 (61.12%)<br>278 (38.88%) |     |
|-----------------------------------|----------|--------------------------------------------|-----------------------------------|-----------------------------------------|-----|
| DECEASED                          | 18       | CLICK HEDE FOR CHMILLATIVE                 | TOTAL FAMILY UNIT MEMBERS         |                                         | 101 |
| CLUB CANCELLED OTHER              | 2<br>110 | CLICK HERE FOR CUMULATIVE  MEMBERSHIP DATA | FAMILY MEMBERS PAYING HALF 5 DUES |                                         | 53  |
| TOTAL                             | 130      |